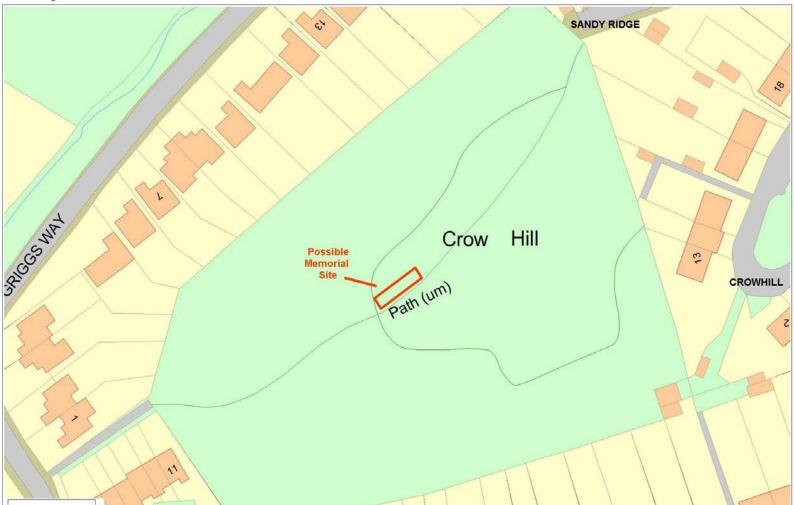

# Borough Green CP ♣

Date Created: 29-1-2015 | Map Centre (Easting/Northing): 561274 / 157278 | Scale: 1:753 | © Crown copyright and database right. All rights reserved (100055272) 2015