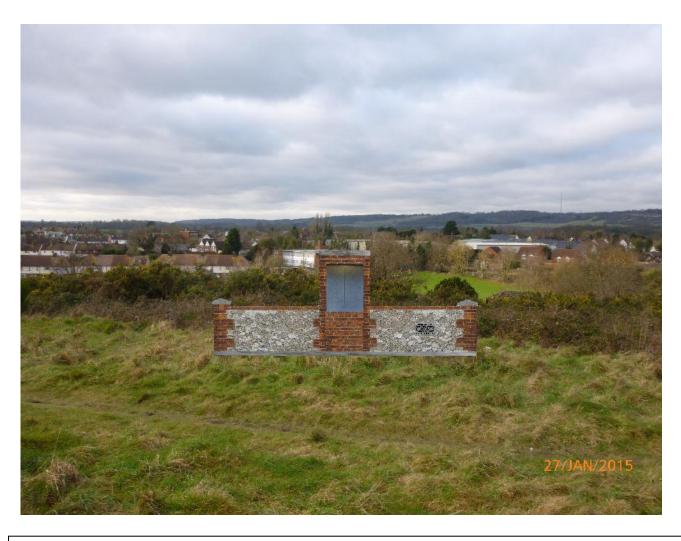

## CROWHILL " The Knob"

### **ADVANTAGES**

A very tranquil and contemplative area.

Echoes the Royal Observer Corp site

Large Area clear of the Highway

Not a cluttered area, room to move

Gives a new purpose to an under-used Green asset

### **DISADVANTAGES**

Planning permission and lease required. Long walk to Churches. Out of public sight, risk of vandalism. Impossible logistics for construction. Very difficult for walking Remembrance parades

#### **CROW HILL, The Knob**